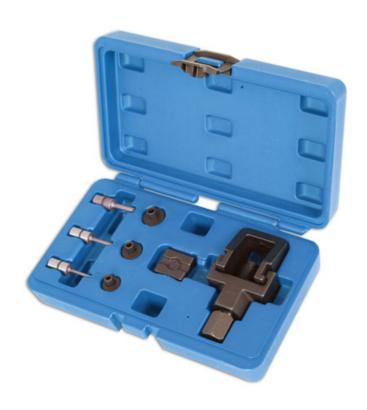

## **Chain Breaker & Riveting Tool Set**

A comprehensive tool set for shortening and lengthening chains by removing or replacing the links.

## **Additional Information**

- For chain sizes: 520 530, 420, 428. Recommended for light to medium duty use.
- Set includes: Pin holder with 27mm fixed shaft, 19mm pin head, U holder with X/Y positional fixings, plate holder, 3, 4, 5mm pins &
- Set includes tools for riveting links in place plus plate holder for connecting links accurately.
- Presented in a blow mould case.
- Spare Pins available please see Laser Part Nos. 1894 (3mm), 1895 (4mm), 1896 (5mm).