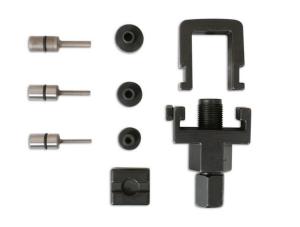

## **Chain Breaker & Riveting Tool Set**

A comprehensive tool set for shortening and lengthening chains by removing or replacing the links.

## **Additional Information**

- For chain sizes: 520 530, 420, 428. Recommended for light to medium duty use.
- Set includes: Pin holder with 27mm fixed shaft, 19mm pin head, U holder with X/Y positional fixings, plate holder, 3, 4, 5mm pins &
- Set includes tools for riveting links in place plus plate holder for connecting links accurately.
- Presented in a blow mould case.
- Spare Pins available please see Laser Part Nos. 1894 (3mm), 1895 (4mm), 1896 (5mm).