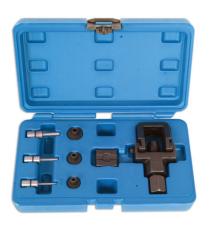

## **Chain Breaker & Riveting Tool Set**

A comprehensive tool set for shortening and lengthening chains by removing or replacing the links.

## **Additional Information**

- For chain sizes: 520 530, 420, 428. Recommended for light to medium duty use.
- Set includes: Pin holder with 27mm fixed shaft, 19mm pin head, U holder with X/Y positional fixings, plate holder, 3, 4, 5mm pins &
- Set includes tools for riveting links in place plus plate holder for connecting links accurately.
- Presented in a blow mould case.
- Spare Pins available please see Laser Part Nos. 1894 (3mm), 1895 (4mm), 1896 (5mm).